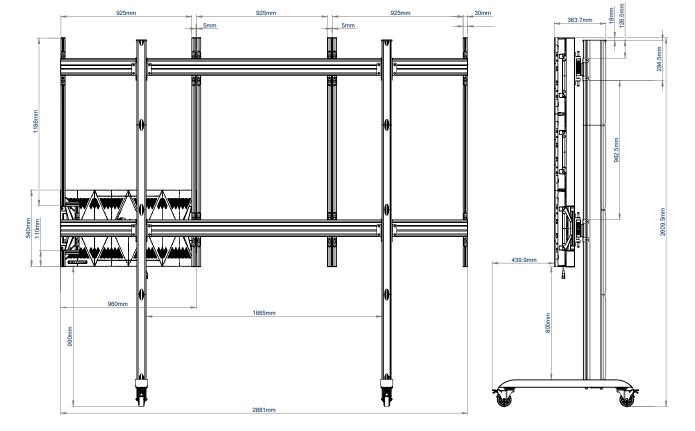

fixing method     | Front mounted   |
| Colour (columns)        | Black or Silver |
| Colour (mounting frame) | Silver          |
|                         |                 |

For indoor use only

## FEATURES

- Designed and configured specifically for LG LAA015F
- Front mounted design allows panels to be mounted individually for an easy installation
- Open frame allows panel access for servicing and maintenance
- Includes non-marking 4"locking/braked castors
  Also includes adjustable levelling feet for static,
- freestanding installations
- Integrated cable management for a neat and tidy install
- Freestanding and bolt-down versions also available
   All as constants a bound of the second s
- All mounting hardware included











Includes non-marking 4' locking/braked castors







**REAR VIEW** 

SIDE VIEW

## PACKING INFORMATION

| COLOUR:                        | ORDER REF:        | EAN CODE:     |
|--------------------------------|-------------------|---------------|
| Black Base with Silver Columns | BT9371-LAA015F/BS | 5019318302800 |
| Black Base with Black Columns  | BT9371-LAA015F/BB | 5019318302817 |

## ACCESSORIES AND RELATED PRODUCTS