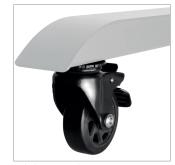

|-------------------------|-----------------|
| Panel fixing method     | Front mounted   |
| Colour (columns)        | Black or Silver |
| Colour (mounting frame) | Silver          |
|                         |                 |

For indoor use only

## FEATURES

- Designed and configured specifically for LG LAA015F
- Front mounted design allows panels to be mounted individually for an easy installation
- Open frame allows panel access for servicing and maintenance
- Includes non-marking 4"locking/braked castors
  Also includes adjustable levelling feet for static,
- freestanding installations
- Integrated cable management for a neat and tidy install
- Freestanding and bolt-down versions also available
   All as constants a bound of the second s
- All mounting hardware included











Includes non-marking 4' locking/braked castors







**REAR VIEW** 

SIDE VIEW

## PACKING INFORMATION

| COLOUR:                        | ORDER REF:        | EAN CODE:     |
|--------------------------------|-------------------|---------------|
| Black Base with Silver Columns | BT9371-LAA015F/BS | 5019318302800 |
| Black Base with Black Columns  | BT9371-LAA015F/BB | 5019318302817 |

## ACCESSORIES AND RELATED PRODUCTS