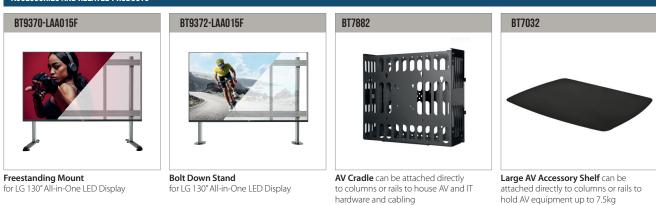

panel access for servicing and maintenance
- Includes non-marking 4"locking/braked castors
  Also includes adjustable levelling feet for static,
- freestanding installations
- Integrated cable management for a neat and tidy install
- Freestanding and bolt-down versions also available
   All as constants a bound of the second s
- All mounting hardware included











Includes non-marking 4' locking/braked castors







**REAR VIEW** 

SIDE VIEW

## PACKING INFORMATION

| COLOUR:                        | ORDER REF:        | EAN CODE:     |
|--------------------------------|-------------------|---------------|
| Black Base with Silver Columns | BT9371-LAA015F/BS | 5019318302800 |
| Black Base with Black Columns  | BT9371-LAA015F/BB | 5019318302817 |

## ACCESSORIES AND RELATED PRODUCTS