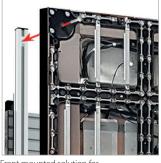

|
|-------------------------|-----------------|
| Panel fixing method     | Front mounted   |
| Colour (columns)        | Black or Silver |
| Colour (mounting frame) | Silver          |
|                         |                 |

For indoor use only

## FEATURES

- Designed and configured specifically for LG LAA015F
- Front mounted design allows panels to be mounted individually for an easy installation
- Open frame allows panel access for servicing and maintenance
- Includes non-marking 4"locking/braked castors
  Also includes adjustable levelling feet for static,
- freestanding installations
- Integrated cable management for a neat and tidy install
- Freestanding and bolt-down versions also available
   All as constants a bound of the second s
- All mounting hardware included











Includes non-marking 4' locking/braked castors







**REAR VIEW** 

SIDE VIEW

## PACKING INFORMATION

| COLOUR:                        | ORDER REF:        | EAN CODE:     |
|--------------------------------|-------------------|---------------|
| Black Base with Silver Columns | BT9371-LAA015F/BS | 5019318302800 |
| Black Base with Black Columns  | BT9371-LAA015F/BB | 5019318302817 |

## ACCESSORIES AND RELATED PRODUCTS